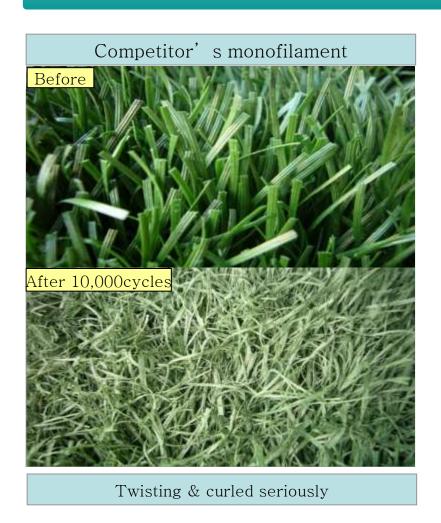

# \* KONYGREEN PE Monofilament Yarn wearing &durability

- 1. Test method
  - FIFA Wearing Test Method (Lisport Test M/C)
- : After 10,000 cycles, Wearing degree check
- 2. Testing material
  - 1) competitors
  - 2) KOLON Konygreen
  - Monofilament & Fibrillated yarn

tremely durable KOLON KONYGREEN Monofilament yarn -You can experience while playi

before

After 10,000cycles

No much difference

KOLON KONYGREEN Monofilament

Back fabric for artificial turf

△BACK FABRIC IN DETAIL