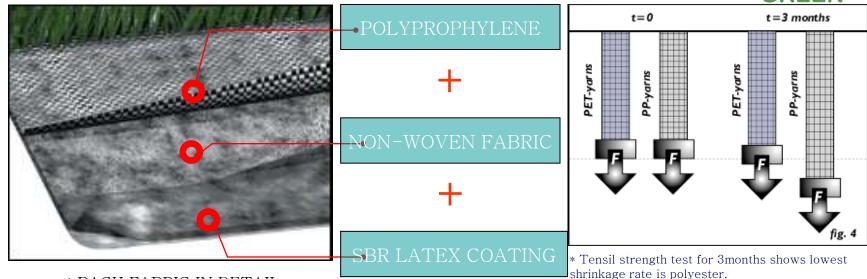

tremely durable KOLON KONYGREEN Monofilament yarn -You can experience while playi

before

After 10,000cycles

No much difference

KOLON KONYGREEN Monofilament

Back fabric for artificial turf

△BACK FABRIC IN DETAIL

1. 3 layer sandwich type enlarges turf lock and durability
 2. 50% of polyester contained back fabric used
 ⇒ better durability against weather changes due to less shrinkage rate

Better durability and superior stabilization