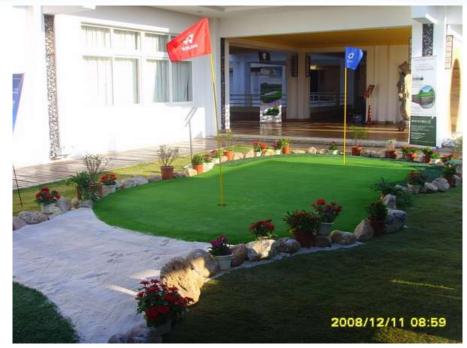

## FIELD PICTURES

◀ HAINAN PUTTING GREEN, CHINA

CDANS GOLF DRIVE RANGE, BUKIT BATOK, SINGAPORE ▶

#### FIELD PICTURES

- ◀ KONY GREEN PUTTINGGREEN
  - MONGOLIA (18 HOLES)

국외 최초 정규 C.C. 18홀 | 2004년 8월 코니그린(GG2500) 포설완료 | 포설면적 6,000㎡

KONY GREEN PUTTING GREEN

◀ KONY GREEN TENNIS COURTS

MONO TONE

KONY GREEN TENNIS COURTS
TWO TONES