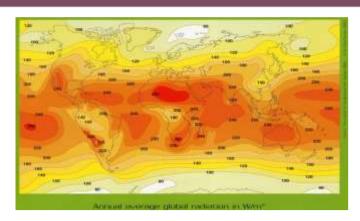

### UV RESISTANCE

<NASA ANNOUNCED UV CHART>

UV INDEX IS 200W/m2, ACCORDING TO XENON TEST, THE YARN CAN BE USED FOR AROUND 10YEARS