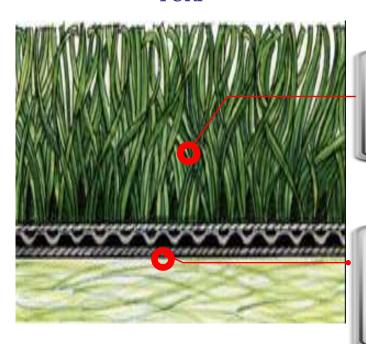

tremely durable KOLON KONYGREEN Monofilament yarn -You can experience while playi

before

After 10,000cycles

No much difference

KOLON KONYGREEN Monofilament

Back fabric for artificial turf

△BACK FABRIC IN DETAIL

1. 3 layer sandwich type enlarges turf lock and durability
 2. 50% of polyester contained back fabric used
 ⇒ better durability against weather changes due to less shrinkage rate

Better durability and superior stabilization