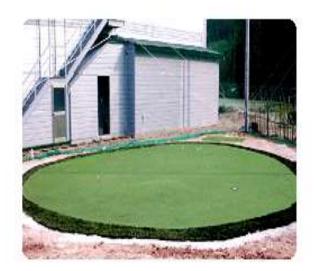

#### FIELD PICTURES

- ◀ KONY GREEN PUTTINGGREEN
  - MONGOLIA (18 HOLES)

국외 최초 정규 C.C. 18홀 | 2004년 8월 코니그린(GG2500) 포설완료 | 포설면적 6,000㎡

KONY GREEN PUTTING GREEN

◀ KONY GREEN TENNIS COURTS

MONO TONE

KONY GREEN TENNIS COURTS
TWO TONES