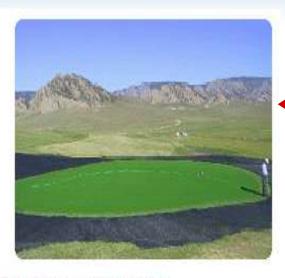

#### FIELD PICTURES

- ◀ KONY GREEN PUTTINGGREEN
  - MONGOLIA (18 HOLES)

국외 최초 정규 C.C. 18홀 | 2004년 8월 코니그린(GG2500) 포설완료 | 포설면적 6,000㎡

KONY GREEN PUTTING GREEN

◀ KONY GREEN TENNIS COURTS

MONO TONE

KONY GREEN TENNIS COURTS
TWO TONES