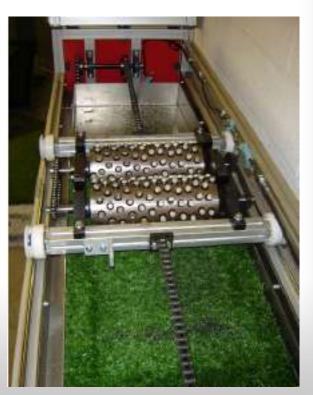

### Simulated Wearing & Durability Tested by KOLONB R&D CENTER

# \* KONYGREEN PE Monofilament Yarn wearing &durability

- 1. Test method
  - FIFA Wearing Test Method (Lisport Test M/C)
- : After 10,000 cycles, Wearing degree check
- 2. Testing material
  - 1) competitors
  - 2) KOLON Konygreen
  - Monofilament & Fibrillated yarn