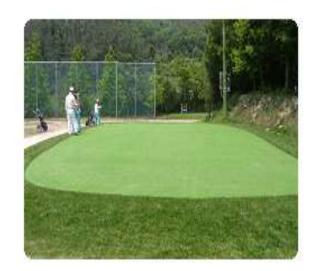

#### FIELD PICTURES

- ◀ KONY GREEN PUTTINGGREEN
  - MONGOLIA (18 HOLES)

국외 최초 정규 C.C. 18홀 | 2004년 8월 코니그린(GG2500) 포설완료 | 포설면적 6,000㎡

KONY GREEN PUTTING GREEN

◀ KONY GREEN TENNIS COURTS

MONO TONE

KONY GREEN TENNIS COURTS
TWO TONES