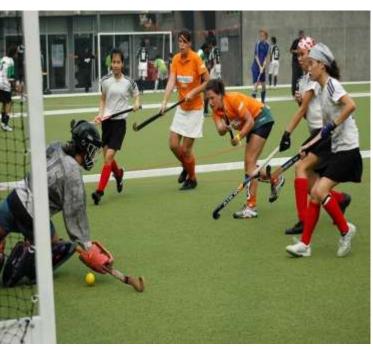

# FIELD PICTURES

◀ TAPARAK FUTSAL FIELD, THAILAND

RAMA FUTSAL THAILAND ▶

KAZAKHSTAN NATIONAL ARMY CLUB SOCCER FIELD

■ EUROPEAN SOCCER PLAYERS ON KONY GREEN (DUGARRI, PAPIN, ROSI, ALTOBELLI, BERTI, SCHILACHI, THOMAS, ETC )

KAZAKHSTAN NATIONAL ARMY CLUB SOCCER FIELD

MONO TONE

FOOTBALL LAND SOCCER FIELD, ALMATY, KAZAKHSTAN ▶

■ ECONOMY UNIVERSITY SOCCER FIELD, ALMATY, KAZAKHSTAN

■ QINGDAO HAINIU SOCCER SCHOOL SOCCER FIELD, CHINA

BEIJING SPORTS UNIVERSITY SOCCER FIELD, CHINA ▶

◀ AZAR PAD SOCCER FIELD, KHARK ISLAND, IRAN (FIFA 1STAR)

SHABAHANG SOCCER FIELD ► TEHERAN, IRAN, 2010

■ NONGLUX FUSAL FIELD, THAILAND

BENIN SAMUEL SOCCER FIELD NIGERIA, 2010