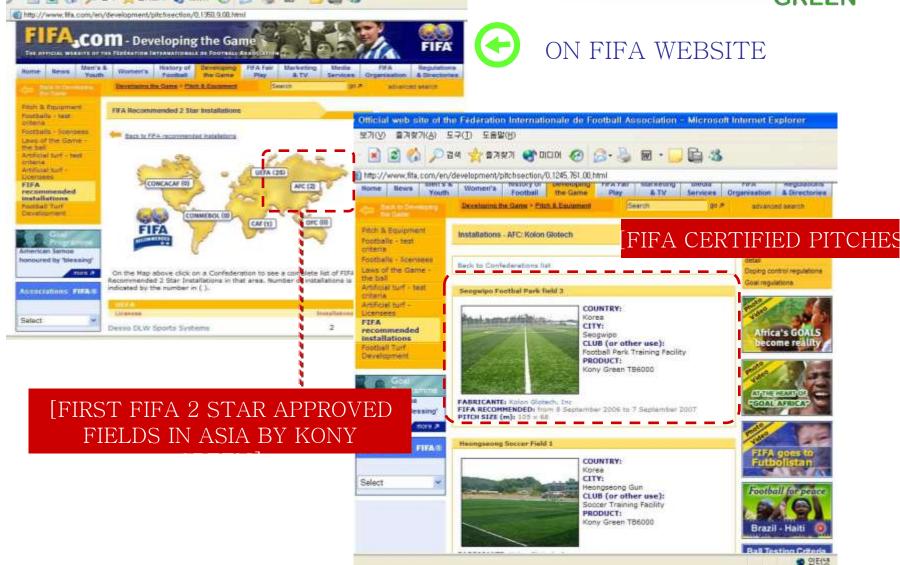

# FIRST FIFA 2 STAR FIELD CERTIFICATE IN ASIA

### FIFA 2 STAR RECOMMEND MARK

SEOKWIPO FOOTBALL PARK /KOREA

YOUNGDO MAERIBJI SOCCER FIELD/KOREA

HEONGSEONG SOCCER FIELD/KOREA

HYOCHANG STADIUM /KOREA

### FIFA CERTIFIED 18PITCH, FIRST IN AISA FOR FIFA 2STAR RECOMMENDATION!!