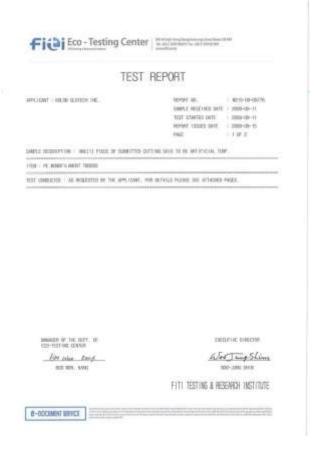

# \* KONYGREEN PE Monofilament Yarn wearing &durability

- 1. Test method
  - FIFA Wearing Test Method (Lisport Test M/C)
- : After 10,000 cycles, Wearing degree check
- 2. Testing material
  - 1) competitors
  - 2) KOLON Konygreen
  - Monofilament & Fibrillated yarn

tremely durable KOLON KONYGREEN Monofilament yarn -You can experience while playi

before

After 10,000cycles

No much difference

KOLON KONYGREEN Monofilament

Back fabric for artificial turf

△BACK FABRIC IN DETAIL