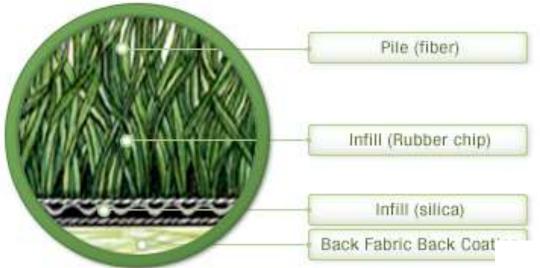

ILION

KONY

**GREEN** 

ADDRESS: 8F KOLON TOWER 1-23 BYULYANG-DONG,

KWACHEO CITY, KYUNGG DO, KOREA

ESTABLISHED : AUGUST, 1965

**EMPLOYEE**: 1,350 (2008)

OFFICE & FACTORY: HEADQUATER(KWACNEON), R&D

CENTER(GUMI & YONGIN), FACTORY

GUMI, DAEGU,KIMCHEON, PYUNGTAEK, ULSAN

SLOUL, BEIJING, QINGDAO, SHANGHAI, USA, MEXICO)



# HISTORY ON ARTIFICIAL TURF DEVELOPMENT





# KONY GREEN



BODY DAMAGE

NEW DEVELOPENT ON SPECIAL YARN & INFILLING, MINIMISED BURING & HARMNESS

PRODUCT

BEING USED LSR SPECIAL YARN, MAXIMUM PLAYABLITY AVAILABLE



prestra

USER-FRIENDLY PRODUCT DEVELOPMET PROVIDES ITS BEST FUCTION

DURABILI TY

MORE THAN 8YEARS CAN BE USED UPON ITS USAGE IN GOOD CONDITIONS



PERMEABILITY DUE TO ITS SPECIALLY DESIGNE, IT CAN BE USED IN THE RAIN







# Artificial Turf Composition







### TX5000/TX6000 SOCCER TURF



# PE FIBRIL YARN + MONOFILAMENT

- > combined system of Monofilament & finrillated yarn
- minimized surface friction and maximized durability → softness & resilience mutual complement of fibrillated yarn and monofilament yarn

### STABILIZED BACK FABRIC

- Non woven angel hair used between UV treated double layer back fabrics
- Maximized Stabilization and tuft lock (-60°C~60°C less shrinkage)
- No line wave or joint open due to Stable tensile force

Perfect mutual complement of fibrillated yarn monofilament yarn combined system brings you best playability and performance !!!





### KONYGREEN CONSTRUCTION(TB5000 &TB6000)

### OTHERS





|           | Construction                          | Points