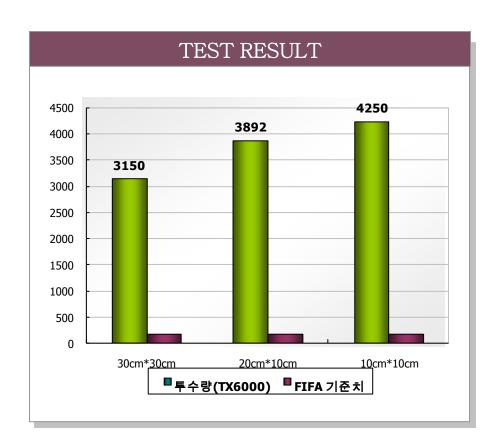

### PERMEABILITY

■ TEST: FIFA QUALITY CONCEPT

■ FIFA REQUIREMENT: 180mm/hr

■ TX6000 RESULT: 3,892mm/hr

ABOVE RAINFALL 250mm/hour, WE DESIGNED TX6000 WITH NO EFFECT ON PLAYABILITY