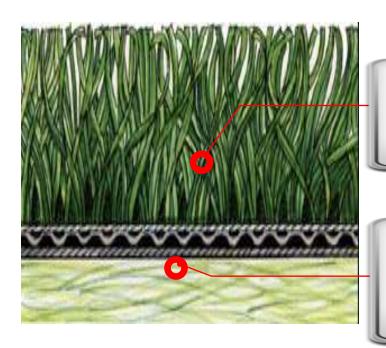

# Artificial Turf Composition

tremely durable KOLON KONYGREEN Monofilament yarn -You can experience while playi

before

After 10,000cycles

No much difference

KOLON KONYGREEN Monofilament

Back fabric for artificial turf

△BACK FABRIC IN DETAIL

1. 3 layer sandwich type enlarges turf lock and durability
 2. 50% of polyester contained back fabric used
 ⇒ better durability against weather changes due to less shrinkage rate

Better durability and superior stabilization