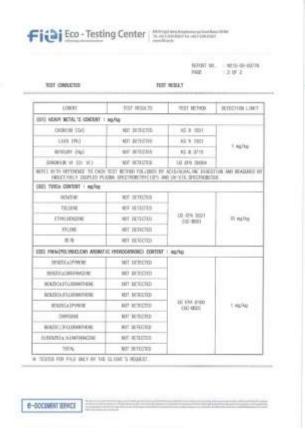

### PERMEABILITY

■ TEST: FIFA QUALITY CONCEPT

■ FIFA REQUIREMENT: 180mm/hr

■ TX6000 RESULT: 3,892mm/hr

ABOVE RAINFALL 250mm/hour, WE DESIGNED TX6000 WITH NO EFFECT ON PLAYABILITY