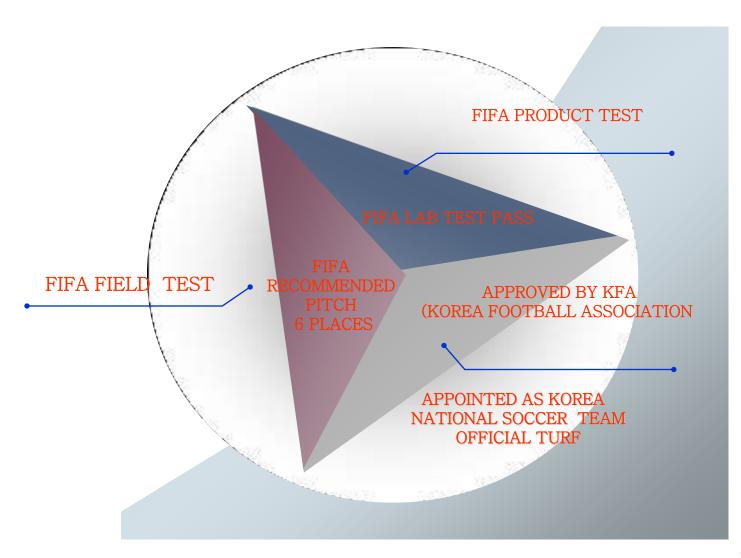

# DOMESTIC & INT'L QUALITY ASSURANCE

CONGRATULATIONS! KOLON, KONY GREEN, APPOINTED AS OFFICIAL ARTIFICIAL TURF BY KOREA FOOTBALL ASSOCIATION

SHOCK ABSORPTION

SURFACE FRICTION

TEST INSTITUE: ISA SPORTS (FIFA OFFICIAL TEST INSTITUTE)

TEST: BASED ON FIFA FIELD TEST REQUIREMENT RECOMMENDED PITCH: SUWON WORLDCUP PRATICE FIELD, GWANGJU MUNICIPAL TRAINING FIELD -> FIFA RECOMMEND MARK FIELD(6 FIELDS)

TRACTION

# FIRST FIFA 2 STAR FIELD CERTIFICATE IN ASIA