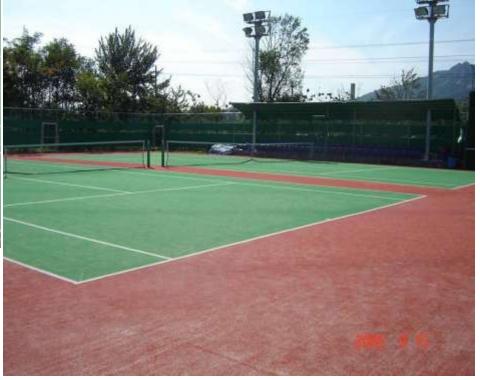

#### FIELD PICTURES

- ◀ KONY GREEN PUTTINGGREEN
  - MONGOLIA (18 HOLES)

국외 최초 정규 C.C. 18홀 | 2004년 8월 코니그린(GG2500) 포설완료 | 포설면적 6,000㎡

KONY GREEN PUTTING GREEN

◀ KONY GREEN TENNIS COURTS

MONO TONE

KONY GREEN TENNIS COURTS
TWO TONES