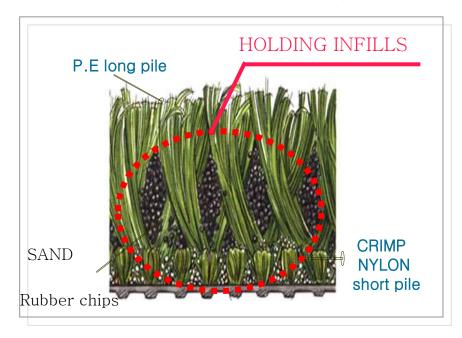

### OTHERS

|           | Construction                          | Points                                                                          |
|-----------|---------------------------------------|---------------------------------------------------------------------------------|
| KONYGREEN | Long (P.E Fibrilated) + short (NYLON) | UNIQUE STRUCTURE/<br>Holding infills & extra cushions & keep<br>piles upstright |
| OTHERS    | PE long pile                          | Simple structure * Piles easy to lay down                                       |