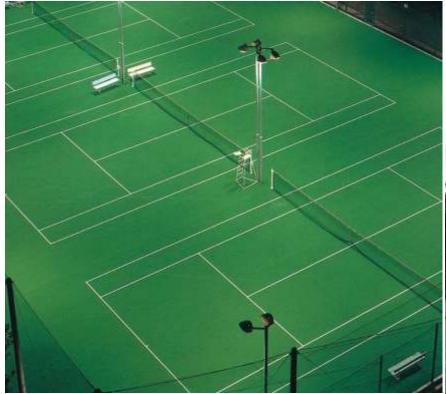

#### FIELD PICTURES

- ◀ KONY GREEN PUTTINGGREEN
  - MONGOLIA (18 HOLES)

국외 최초 정규 C.C. 18홀 | 2004년 8월 코니그린(GG2500) 포설완료 | 포설면적 6,000㎡

KONY GREEN PUTTING GREEN

◀ KONY GREEN TENNIS COURTS

MONO TONE

KONY GREEN TENNIS COURTS
TWO TONES