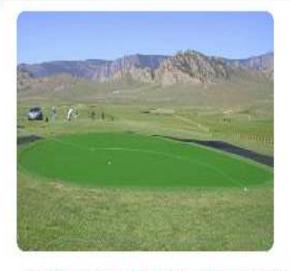

#### FIELD PICTURES

- ◀ KONY GREEN PUTTINGGREEN
  - MONGOLIA (18 HOLES)

국외 최초 정규 C.C. 18홀 | 2004년 8월 코니그린(GG2500) 포설완료 | 포설면적 6,000㎡

KONY GREEN PUTTING GREEN

◀ KONY GREEN TENNIS COURTS

MONO TONE

KONY GREEN TENNIS COURTS
TWO TONES