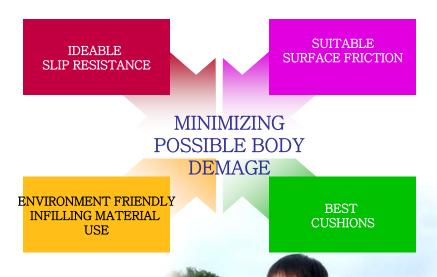

# KONY GREEN

BODY DAMAGE

NEW DEVELOPENT ON SPECIAL YARN & INFILLING, MINIMISED BURING & HARMNESS

PRODUCT

BEING USED LSR SPECIAL YARN, MAXIMUM PLAYABLITY AVAILABLE

prestra

USER-FRIENDLY PRODUCT DEVELOPMET PROVIDES ITS BEST FUCTION

DURABILI TY

MORE THAN 8YEARS CAN BE USED UPON ITS USAGE IN GOOD CONDITIONS

PERMEABILITY DUE TO ITS SPECIALLY DESIGNE, IT CAN BE USED IN THE RAIN